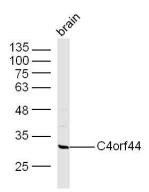

**Validations** 

Fig1: Sample: Brain (Mouse) Lysate at 40 ug; Primary: Anti-C4orf44 at 1/300 dilution; Secondary: IRDye800CW Goat Anti-Rabbit IgG at 1/20000 dilution; Predicted band size: 32 kD;

Observed band size: 32 kD