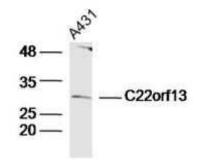

**Validations** 

Fig1: Sample:; A431 Cell(Human)Lysate at 30 ug; Primary: Anti- C22orf13 at 1/300 dilution; Secondary: IRDye800CW Goat Anti-Rabbit IgG at 1/20000 dilution; Predicted band size: 27kD;

Observed band size: 27kD