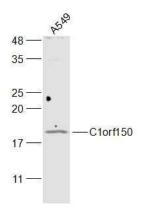

**Validations** 

Fig1: Sample:; A549(Human) Cell Lysate at 30 ug; Primary: Anti-C1orf150 at 1/300 dilution; Secondary: IRDye800CW Goat Anti-Rabbit IgG at 1/20000 dilution; Predicted band size: 16 kD;

Observed band size: 16 kD