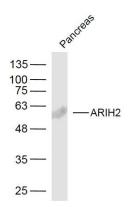

**Validations** 

Fig1: Sample:; Pancreas (Mouse) Lysate at 40 ug; Primary: Anti-ARIH2 at 1/300 dilution; Secondary: IRDye800CW Goat Anti-Rabbit IgG at 1/20000 dilution; Predicted band size: 58 kD; Observed band size: 58 kD