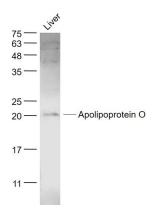

Fig1: Sample:; LIver (Rat) Lysate at 40 ug; Primary: Anti- Apolipoprotein O at 1/1000 dilution; Secondary: IRDye800CW Goat Anti-Rabbit IgG at 1/20000 dilution; Predicted band size: 20 kD; Observed band size: 20 kD