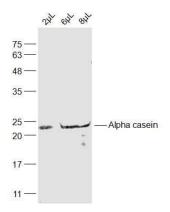

**Dilutions** 

WB:1:500-2000

**Validations** 

Fig1: Sample:; Human breast milk Lysate at 2 uL; Human breast milk Lysate at 6 uL; Human breast milk Lysate at 8 uL; Primary: Anti-Alpha casein at 1/2000 dilution; Secondary: IRDye800CW Goat Anti-Rabbit IgG at 1/20000 dilution; Predicted band size: 28 kD; Observed band size: 21 kD