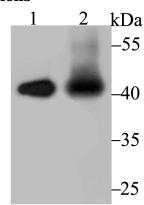

**Validations** 

Fig1:; Western blot analysis of IL12B on different lysates. Proteins were transferred to a PVDF membrane and blocked with 5% BSA in PBS for 1 hour at room temperature. The primary antibody (1/500) was used in 5% BSA at room temperature for 2 hours. Goat Anti-Rabbit IgG - HRP Secondary Antibody (HA1001) at 1:5,000 dilution was used for 1 hour at room temperature.; Positive control:; Lane 1: Hela cell lysates; Lane 2: Mouse placenta tissue lysates