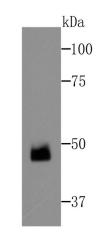

**Validations** 

Fig1: Western blot analysis of FEZF2 on Zebrafish tissue lysates using anti-FEZF2 antibody at 1/500 dilution.