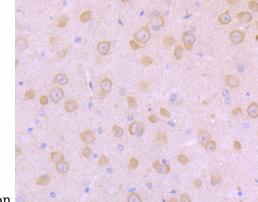

## Validations

Fig1: Western blot analysis of NaV1.8 on rat spinal cord lysate using anti-NaV1.8 antibody at

1/100 dilution.

Fig2: Immunohistochemical analysis of paraffinembedded mouse brain tissue using anti-NaV1.8 antibody. Counter stained with hematoxylin.