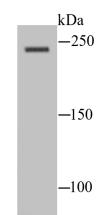

## Validations

Fig1: Western blot analysis of NaV1.8 on rat spinal cord lysate using anti-NaV1.8 antibody at

1/100 dilution.

Fig2: Immunohistochemical analysis of paraffinembedded mouse brain tissue using anti-NaV1.8 antibody. Counter stained with hematoxylin.