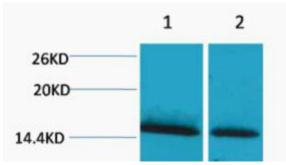

## **Validations**

Fig1:; Western blot analysis of 1) Hela, 2) 3T3, diluted at 1:2000.. Secondary antibody□catalog#: HA1001) was diluted at 1:20000