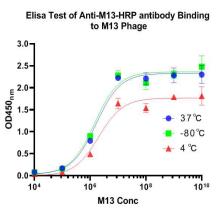

#### Validations

Fig1:; Elisa Test of M13 antibody (HRP) Binding to M13 Phage.; Samples were blocked with 1% BSA for 1 hour at 37°C and incubated with the primary antibody (1/10000) for 1 hour at 25°C. The M13 antibody was repeatedly frozen and thawed for 4 times at -80°C, 4°C, 37°C.