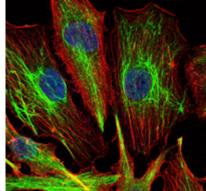

# Validations

Fig1: Western blot analysis of KLHL22 on mouse brain tissue lysate using anti-KLHL22 antibody at

1/1,000 dilution.

Fig2: ICC staining KLHL22 (green) and actin filaments (red) in U251 cells. The nuclear counter stain is DAPI (blue). Cells were fixed in paraformaldehyde, permeabilised with 0.25% Triton X100/PBS.