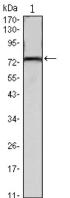

# Validations

Fig1: Western blot analysis of KLHL22 on mouse brain tissue lysate using anti-KLHL22 antibody at

1/1,000 dilution.

Fig2: ICC staining KLHL22 (green) and actin filaments (red) in U251 cells. The nuclear counter stain is DAPI (blue). Cells were fixed in paraformaldehyde, permeabilised with 0.25% Triton X100/PBS.