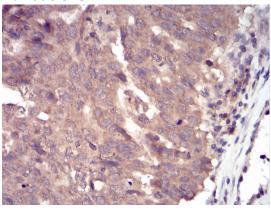

#### **Validations**

Fig1: Immunohistochemical analysis of paraffinembedded human ovarian cancer tissue using anti- Slingshot homolog 1 antibody. Counter stained with hematoxylin.

Fig2: Flow cytometric analysis of Hela cells with Slingshot homolog 1 antibody at 1/100 dilution (green) compared with an unlabelled control (cells without incubation with primary antibody; red).