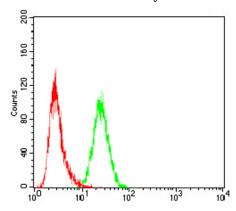

#### **Validations**

Fig1: Immunohistochemical analysis of paraffinembedded human ovarian cancer tissue using anti- Slingshot homolog 1 antibody. Counter stained with hematoxylin.

Fig2: Flow cytometric analysis of Hela cells with Slingshot homolog 1 antibody at 1/100 dilution (green) compared with an unlabelled control (cells without incubation with primary antibody; red).