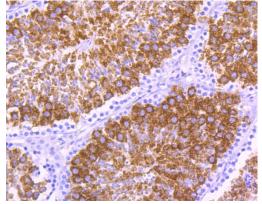

# Validations

Fig1: Western blot analysis of MYS2 on MCF-7 cell (1) and mouse testis tissue lysate using anti-MSY2 antibody at 1/1,000 dilution.

Fig2: Immunohistochemical analysis of paraffinembedded mouse testis tissue using anti-MSY2 antibody. Counter stained with hematoxylin.