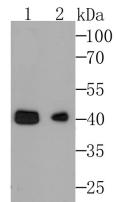

# Validations

Fig1: Western blot analysis of MYS2 on MCF-7 cell (1) and mouse testis tissue lysate using anti-MSY2 antibody at 1/1,000 dilution.

Fig2: Immunohistochemical analysis of paraffinembedded mouse testis tissue using anti-MSY2 antibody. Counter stained with hematoxylin.