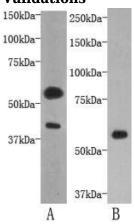

## **Validations**

Fig1: Western blot analysis on human kidney (A) and D3 (B) using anti- TMEM57 polyclonal antibody.