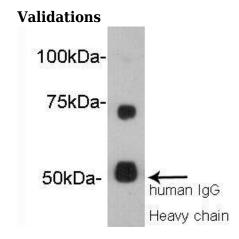

**Dilutions** 

WB: 1:1,000

Fig1: Western blot analysis on human serum using anti- Vitamin K-dependent protein S polyclonal antibody.