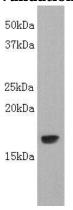

## **Validations**

Fig1: Western blot analysis on LT-alpha (TNF-β) using anti- LT-alpha polyclonal antibody