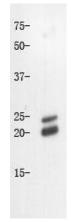

**Validations** 

Fig1: Western blot analysis on Mouse liver using anti-Caveolin-1 polyclonal antibody