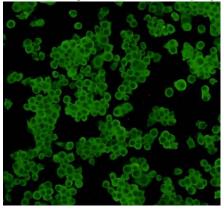

### **Validations**

Fig1: Western blot analysis on different cell and tissue using anti-14-3-3 b/a polyclonal antibody.

Fig2: ICC staining 14-3-3 b/a in N2A cells (green). Cells were fixed in paraformaldehyde, permeabilised with 0.25% Triton X100/PBS.