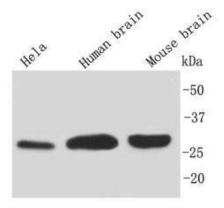

### **Validations**

Fig1: Western blot analysis on different cell and tissue using anti-14-3-3 b/a polyclonal antibody.

Fig2: ICC staining 14-3-3 b/a in N2A cells (green). Cells were fixed in paraformaldehyde, permeabilised with 0.25% Triton X100/PBS.