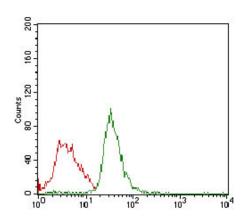

#### **Validations**

Flow cytometric analysis of Jurkat cells using RB1 mouse mAb (green) and negative control (red).

Western blot analysis using RB1 mAb against

human RB1 (AA

Western blot analysis using RB1 mouse mAb against Jurkat (1) and A431 (2) cell lysate.