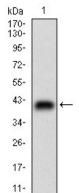

#### **Validations**

Flow cytometric analysis of Jurkat cells using RB1 mouse mAb (green) and negative control (red).

Western blot analysis using RB1 mAb against

human RB1 (AA

Western blot analysis using RB1 mouse mAb against Jurkat (1) and A431 (2) cell lysate.