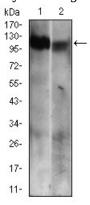

#### **Validations**

Flow cytometric analysis of Jurkat cells using RB1 mouse mAb (green) and negative control (red).

Western blot analysis using RB1 mAb against

human RB1 (AA

Western blot analysis using RB1 mouse mAb against Jurkat (1) and A431 (2) cell lysate.