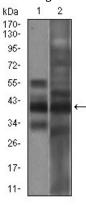

#### **Validations**

Western blot analysis using EPCAM mAb against

human EPCAM (AA

Western blot analysis using EPCAM mouse mAb against A431 (1), MCF-7 (2) cell lysate.

Western blot analysis using EPCAM mAb against HEK293 (1) and EPCAM (AA