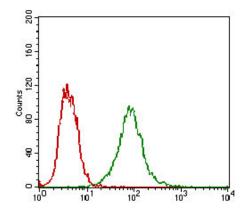

# **Anti-EpCAM Mouse antibody**

Flow cytometric analysis of A431 cells using EPCAM mouse mAb (green) and negative control (red).