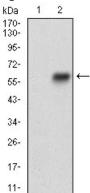

#### **Validations**

Western blot analysis using EPCAM mAb against

human EPCAM (AA

Western blot analysis using EPCAM mouse mAb against A431 (1), MCF-7 (2) cell lysate.

Western blot analysis using EPCAM mAb against HEK293 (1) and EPCAM (AA