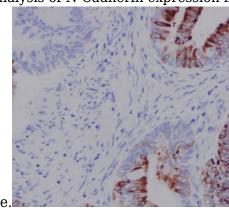

IHC: 1/50-1/200

**Validations** 

Western blot analysis of N-Cadherin expression in

HeLa cell lysate.

Immunohistochemical analysis of paraffinembedded human colon, using N Cadherin Antibody.