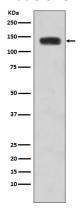

IHC: 1/50-1/200

**Validations** 

Western blot analysis of N-Cadherin expression in

HeLa cell lysate.

Immunohistochemical analysis of paraffinembedded human colon, using N Cadherin Antibody.