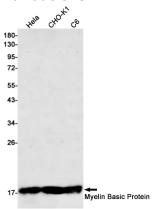

**Validations** 

Western blot detection of Myelin Basic Protein in Hela, CHO-K1, C6 cell lysates using Myelin Basic Protein Rabbit mAb(1:500 diluted). Predicted band size: 33kDa. Observed band size: 18kDa.