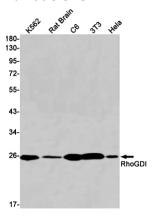

**Validations** 

Western blot detection of RhoGDI in K562,Rat Brain,C6,3T3,Hela cell lysates using RhoGDI Rabbit mAb(1:1000 diluted).Predicted band size:23kDa.Observed band size:26kDa.