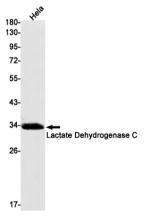

# Validations

Western blot detection of Lactate Dehydrogenase C in Hela cell lysates using Lactate Dehydrogenase C Rabbit mAb(1:1000 diluted).Predicted band size:36kDa.Observed band size:36kDa.