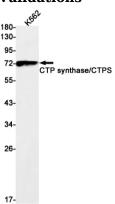

1:20

**Validations** 

Western blot detection of CTP synthase/CTPS in K562 cell lysates using CTP synthase/CTPS Rabbit mAb(1:1000 diluted).Predicted band size:67kDa.Observed band size:67kDa.