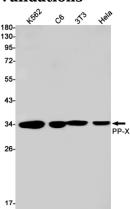

1:20

1:50

**Validations** 

Western blot detection of PP-X in K562,C6,3T3,Hela cell lysates using PP-X Rabbit mAb(1:1000 diluted).Predicted band size:35kDa.Observed band size:35kDa.