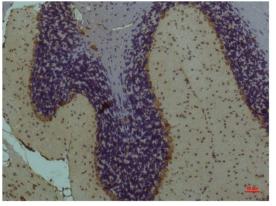

Western blot analysis of 1) Hela, 2)3T3, 3) PC12 with STAT3 Mouse mAb diluted at 1:2,000.