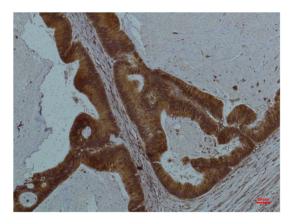

## Validations

Immunohistochemical analysis of paraffinembedded Human Colon Caricnoma using STAT3Mouse mAb diluted at 1:200.

Immunohistochemical analysis of paraffinembedded Mouse Brain Tissue using STAT3Mouse mAb diluted at 1:200.