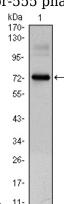

Western blot analysis using CLOCK mouse mAb against CLOCK(AA: 200-465)-hIgGFc transfected HEK293 cell lysate.