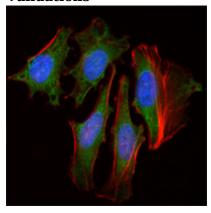

ELISA: 1/10000

**Validations** 

Immunofluorescence analysis of Hela cells using CLOCK mouse mAb (green). Red: Actin filaments have been labeled with Alexa Fluor-555 phalloidin.

Blue: DRAQ5 fluorescent DNA dye. 11-