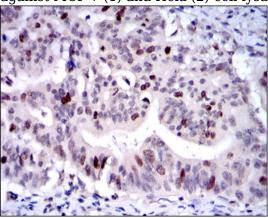

Immunohistochemical analysis of paraffinembedded rectum cancer tissues using KID mouse mAb with DAB staining.