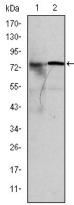

### Validations

Western blot analysis of extracts from MCF7 and Hela cell lysates using KIF22 mouse mAb (1:1000 diluted). Predicted band size:73KDa. Observed

band size:73KDa.

Western blot analysis using KID mouse mAb against MCF-7 (1) and Hela (2) cell lysate.