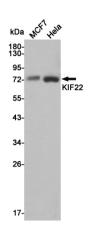

### Validations

Western blot analysis of extracts from MCF7 and Hela cell lysates using KIF22 mouse mAb (1:1000 diluted). Predicted band size:73KDa. Observed

band size:73KDa.

Western blot analysis using KID mouse mAb against MCF-7 (1) and Hela (2) cell lysate.