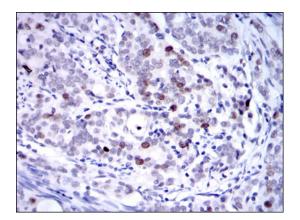

# Anti-KIF22 (2E11) Mouse antibody

Catalog Number: 168497

Immunohistochemical analysis of paraffinembedded cervical cancer tissues using KID mouse mAb with DAB staining.