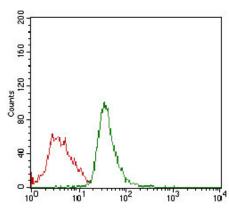

ICC: 1/200 - 1/1000

FC: 1/200 - 1/400

ELISA: 1/10000

**Validations** 

Flow cytometric analysis of Jurkat cells using RB1 mouse mAb (green) and negative control (red).

Western blot detection of Rb in Jurkat and MCF7 cell lysates using Rb mouse mAb (1:2000 diluted). Predicted band size:106KDa. Observed