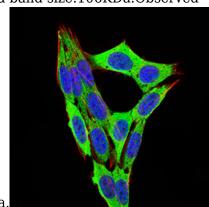

band size:110KDa.

Immunofluorescence analysis of NIH/3T3 cells using RB1 mouse mAb (green). Blue