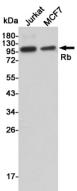

ICC: 1/200 - 1/1000

FC: 1/200 - 1/400

ELISA: 1/10000

**Validations** 

Flow cytometric analysis of Jurkat cells using RB1 mouse mAb (green) and negative control (red).

Western blot detection of Rb in Jurkat and MCF7 cell lysates using Rb mouse mAb (1:2000 diluted). Predicted band size:106KDa. Observed

band size:110KDa.

Immunofluorescence analysis of NIH/3T3 cells using RB1 mouse mAb (green). Blue