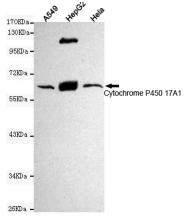

## Validations

Western blot detection of Cytochrome P450 17A1 in Hela,HepG2 and A549 cell lysates using Cytochrome P450 17A1 mouse mAb (1:1000 diluted).Predicted band size:60KDa.Observed band size:60KDa.