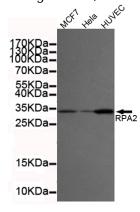

Western blot detection of RPA32/RPA2 in MCF7,Hela and HUVEC cell lysates using RPA32/RPA2 mouse mAb (1:2000 diluted).Predicted band size:32KDa.Observed band size:32KDa.Exposure time:20s.