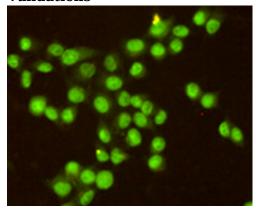

#### **Validations**

Immunocytochemistry staining of HeLa cells fixed with -20u2103 Methanol and using anti-RPA32/RPA2 antibody (dilution 1:200).

Immunoprecipitation analysis of Hela cell lysates using RPA32/RPA2 mouse mAb.