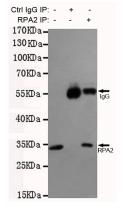

#### **Validations**

Immunocytochemistry staining of HeLa cells fixed with -20u2103 Methanol and using anti-RPA32/RPA2 antibody (dilution 1:200).

Immunoprecipitation analysis of Hela cell lysates using RPA32/RPA2 mouse mAb.