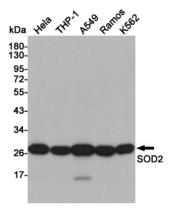

WB: 1/1000

**Validations** 

Western blot detection of SOD2 in Hela, THP-1, A549 Ramos and K562 cell lysates using SOD2 Mouse mAb (1:1000 diluted). Predicted band size: 25KDa. Observed band size: 22KDa.