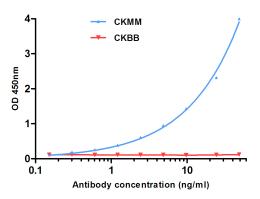

## Validations

Indirect ELISA assay for anti-CK-MM mouse mAb.CKBB as control antigen. Antigen coating concentration: 4ug/ml.