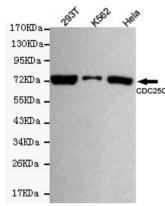

## **Validations**

Western blot detection of Cdc25C in 293T,Hela and K562 cell lysates using Cdc25C mouse mAb (1:500 diluted).Predicted band size:60/75KDa.Observed band size:75KDa.