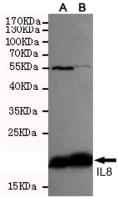

#### Validations

Indirect ELISA assay for anti-IL8 mouse mAb.Antigen coating concentration: 8ug/ml.

Western blot detection of IL8 in CHO-K1 transfected by IL8-PDGFR fusion protein cell lysate using IL8 mouse mAb (1:500(A)-1:1000(B) diluted).