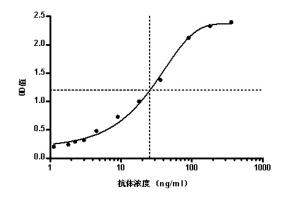

#### Validations

Indirect ELISA assay for anti-IL8 mouse mAb.Antigen coating concentration: 8ug/ml.

Western blot detection of IL8 in CHO-K1 transfected by IL8-PDGFR fusion protein cell lysate using IL8 mouse mAb (1:500(A)-1:1000(B) diluted).