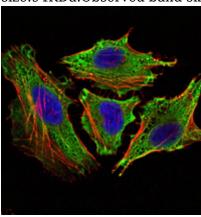

body

Catalog Number: 168395



**Product name** 

Anti-STAT6 (2B2) Mouse antibody

**Specificity** 

Human, Mouse, Rat, Monkey

**Antibody description** 

STAT6 (2B2) Mouse monoclonal antibody

Preparation

Antigen: Purified recombinant fragment of human STAT6 expressed in E. Coli.

**Formulation** 

Ascitic fluid containing 0.03% sodium azide.

Storage

Store at  $4^{\circ}$ C short term. Store at  $-20^{\circ}$ C long term. Avoid freeze / thaw cycle.

**Clonality** 

Monoclonal

Ig Type

Mouse IgG1

**Applications** 

WB, ICC/IF

**Dilutions** 

WB: 1/500 - 1/2000

ICC: 1/200 - 1/1000

ELISA: 1/10000

**Validations** 



Western blot detection of Stat6 in PC12,THP-1,Jurkat and MCF7 cell lysates using Stat6 mouse mAb (1:1000 diluted).Predicted band size:94KDa.Observed band size:110KDa.



Immunofluorescence analysis of Hela cells using STAT6 mouse mAb (green). Blue