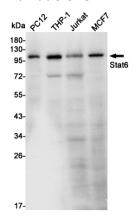

ICC: 1/200 - 1/1000

ELISA: 1/10000

**Validations** 

Western blot detection of Stat6 in PC12,THP-1,Jurkat and MCF7 cell lysates using Stat6 mouse mAb (1:1000 diluted).Predicted band size:94KDa.Observed band size:110KDa.