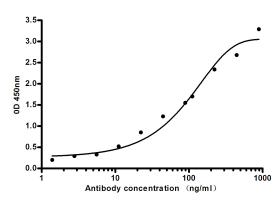

## **Validations**

Indirect ELISA assay for anti-Leptin mouse mAb.Antigen coating concentration: 4ug/ml.