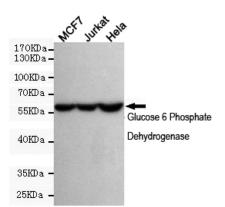

## Dilutions

WB: 1/500 - 1/2000

IHC: 1/200 - 1/1000

FC: 1/200 - 1/400

ELISA: 1/10000 Validations

Western blot detection of Glucose 6 Phosphate Dehydrogenase in MCF7,Jurkat and Hela cell lysates using Glucose 6 Phosphate Dehydrogenase mouse mAb (dilution 1:500).Predicted band size:59 Kda.Observed band size:59KDa.