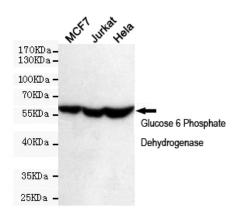

**Dilutions** 

WB: 1/500 - 1/2000

IHC: 1/200 - 1/1000

FC: 1/200 - 1/400

ELISA: 1/10000 **Validations** 

Western blot detection of Glucose 6 Phosphate Dehydrogenase in MCF7, Jurkat and Hela cell lysates using Glucose 6 Phosphate Dehydrogenase mouse mAb (dilution 1:500). Predicted band size:59 Kda. Observed band size:59 KDa.