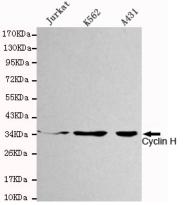

# Validations

Immunoprecipitation analysis of Hela cell lysates using Cyclin H mouse mAb.

Western blot detection of Cyclin H in Jurkat,K562 and A431 cell lysates using Cyclin H mouse mAb (1:1000 diluted).Predicted band size: 38KDa.Observed band size: 38KDa.