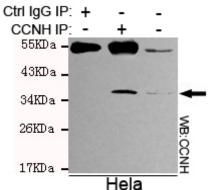

# Validations

Immunoprecipitation analysis of Hela cell lysates using Cyclin H mouse mAb.

Western blot detection of Cyclin H in Jurkat,K562 and A431 cell lysates using Cyclin H mouse mAb (1:1000 diluted).Predicted band size: 38KDa.Observed band size: 38KDa.