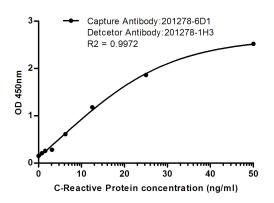

**Clonality** 

Monoclonal

**Ig Type** 

Mouse IgG2b

**Applications** 

**ELISA** 

**Validations** 

sELISA standard Curve for C-Reactive Protein: Capture Antibody Mouse mAb(168337) to C-Reactive Protein at 2ug/ml and 201278-1H3 was used for detecting.