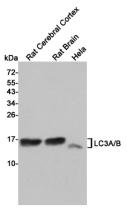

**Validations** 

Western blot detection of LC3A/B in Rat Cerebral Cortex,Rat Brain and Hela cell lysates using LC3A/B Mouse mAb (1:1000 diluted). Predicted band size: 15KDa. Observed band size:14, 16KDa.