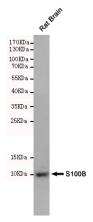

WB: 1/500

**Validations** 

Western blot analysis of extracts from Rat Brain cell lysates using S100B mouse mAb (1:500 diluted). Predicted band size:10kDa. Observed band size:10kDa.