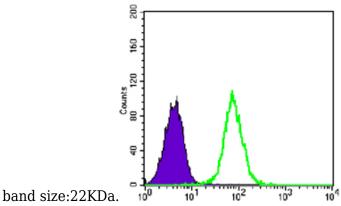

Flow cytometric analysis of K562 cells using GYS1 mouse mAb (green) and negative control (purple).