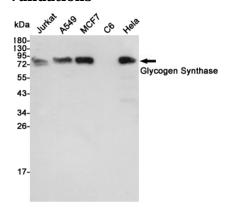

#### **Validations**

Western blot detection of Glycogen Synthase in Jurkat, A549, MCF7, C6 and Hela cell lysates using Glycogen Synthase mouse mAb (1:3000 diluted). Predicted band size: 22 KDa. Observed