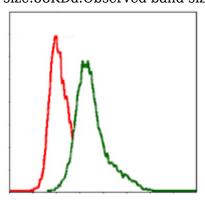

Flow cytometric analysis of MCF-7 cells using ITGB mouse mAb (green) and negative control (red).