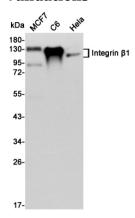

FC: 1/200 - 1/400

ELISA: 1/10000

**Validations** 

Western blot detection of Integrin  $\beta 1$  in MCF7,C6 and Hela cell lysates using Integrin  $\beta 1$  mouse mAb (1:3000 diluted).Predicted band size:88KDa.Observed band size:115,135KDa.