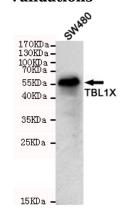

#### **Validations**

Western blot detection of TBL1X in SW480 cell lysates using TBL1X mouse mAb (1:1000 diluted). Predicted band size:58KDa. Observed band size:58KDa.

Immunocytochemistry staining of HeLa cells fixed with 4% Paraformaldehyde and using anti-TBL1X mouse mAb (dilution 1:100).