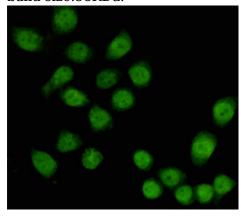

#### **Validations**

Western blot detection of TBL1X in SW480 cell lysates using TBL1X mouse mAb (1:1000 diluted). Predicted band size:58KDa. Observed band size:58KDa.

Immunocytochemistry staining of HeLa cells fixed with 4% Paraformaldehyde and using anti-TBL1X mouse mAb (dilution 1:100).