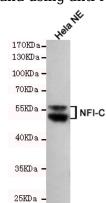

## **Validations**

Immunocytochemistry staining of HeLa cells fixed with 4% Paraformaldehyde and using anti-NFIC

mouse mAb (dilution 1:200).

Western blot detection of NFIC in Hela NE cell lysates using NFIC mouse mAb (1:200 diluted). Predicted band size:56KDa. Observed band size:56KDa.