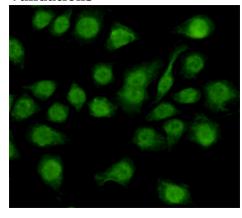

## **Validations**

Immunocytochemistry staining of HeLa cells fixed with 4% Paraformaldehyde and using anti-NFIC

mouse mAb (dilution 1:200).

Western blot detection of NFIC in Hela NE cell lysates using NFIC mouse mAb (1:200 diluted). Predicted band size:56KDa. Observed band size:56KDa.