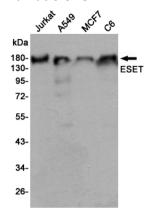

ICC: 1/200 - 1/1000

ELISA: 1/10000

**Validations** 

Western blot detection of ESET in Jurkat, A549, MCF7 and C6 cell lysates using ESET mouse mAb (1:2000 diluted). Predicted band size:180KDa. Observed band size:180KDa.