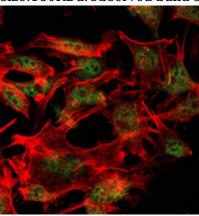

Immunofluorescence analysis of LOVO cells using SETDB1 mouse mAb (green). Red: Actin filaments have been labeled with Alexa Fluor-555 phalloidin.